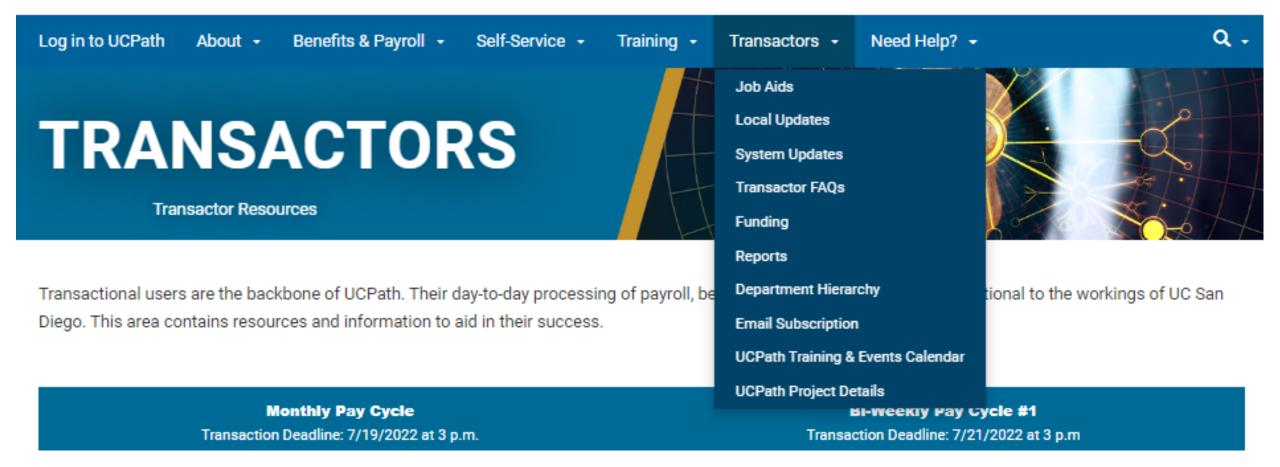

## Demo

- Review the Transactors Page
- Finding Job Aids
- Finding Topic Based Zoom Recordings/PPT

Q

## **Look Here First**

- The Local UCPath Website will likely have what you are looking for or point you in the right direction
- Best pages to search: Transactors, Training and Need Help

## Job Aids

- Expand All and Ctrl+F and enter keyword to find relevant Job Aids
- Always refer to the links to ensure you are looking at the latest version